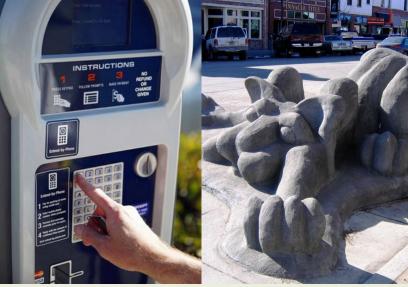

## Downtown Parking Meters Tips & Tricks

- Don't forget your license plate number
   Take a snapshot with your phone or cut out the card at the bottom and keep it in your wallet
- Pay at ANY meter; you don't have to pay at the meter on the block where you parked
- Multiple payment options: credit cards, coins, or the Downtown Missoula Gift Card (see fee structure below)
- Cautious about using your credit card?
   The new meters offer Tier 1 security which means they're more secure than gas pumps.
- No need to display your receipt on your windshield - continue to your destination
- Take your time with your car
   Once you pay, repark on the streets throughout Downtown until your time expires (time can not be carried over into different days)
- Extend your meter time by phone when using a credit card. Enter your cell phone number at the end of the transaction & receive a text message to extend your time without going back to a meter.
- More questions? Visit missouladowntown.com/ downtownparkingmeters